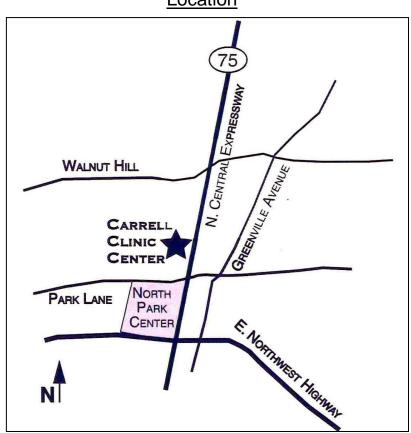

## Location

# **Directions**

# **Heading South on 75 North Central Expressway:**

Exit Walnut Hill Lane, go through Walnut Hill intersection, stay on south bound service road for 0.3 miles turn right into parking lot of the five story white building.

## **Heading North on 75 North Central Expressway:**

Exit Walnut Hill, U-turn, go on south bound service road for 0.3 miles turn right into parking lot of the five story white building.

The Carrell Clinic - Hours of Operation